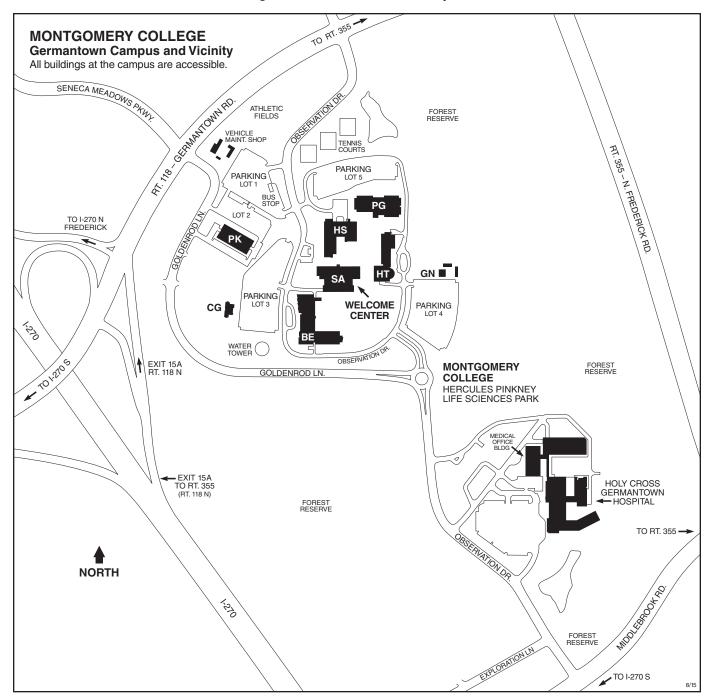

## MONTGOMERY COLLEGE Germantown Campus and Hercules Pinkney Life Sciences Park

## Montgomery College Germantown Campus

20200 Observation Drive Germantown, MD 20876 240-567-7700

## montgomerycollege.edu

For updates to campus maps, visit montgomerycollege.edu/maps

## Legend of Buildings

(as of August 2015)

- BE Bioscience Education Center • Conference Center
- CG Child Care Center
- GN Greenhouse
- HS Humanities and Social Sciences Building
  - Bookstore
  - Cafeteria
  - Workforce Development & Continuing Education (WD&CE)
- HT High Technology and Science Center = Globe Hall
- PG Physical Education Building
- PK Paul Peck Academic and Innovation Building • Germantown Innovation Center
- SA Science and Applied Studies Building
  - Admissions Office
  - Security Office
  - Welcome Center